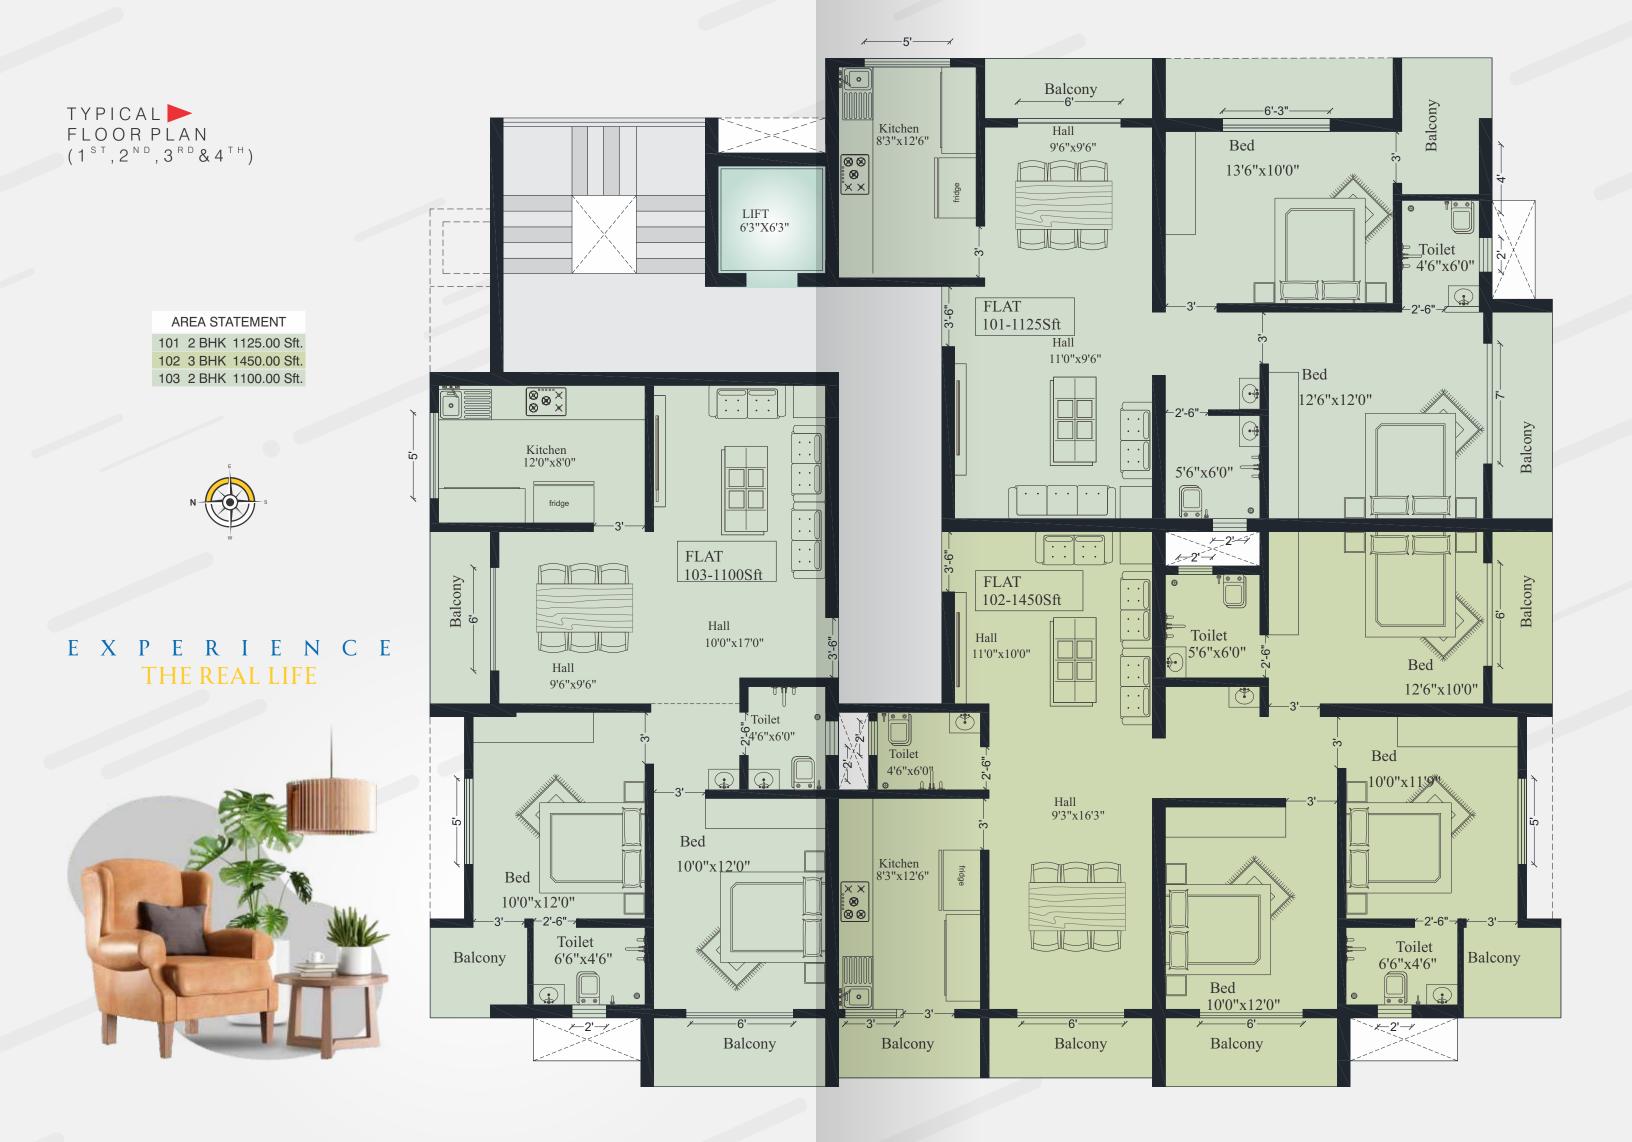

Spacious two BHK and three BHK have been thoughtfully designed, quiet apartments that are a peaceful retreat from today's fast paced lifestyles with good views of downtown Mangalore.

Arfa Meadows has all the conveniences of a modern shopping plaza, along with an exceptional level of service and a less hasty pace. The picturesque setting invites you to leisurely shop, dine, or share an intimate conversation by the outdoor patio.