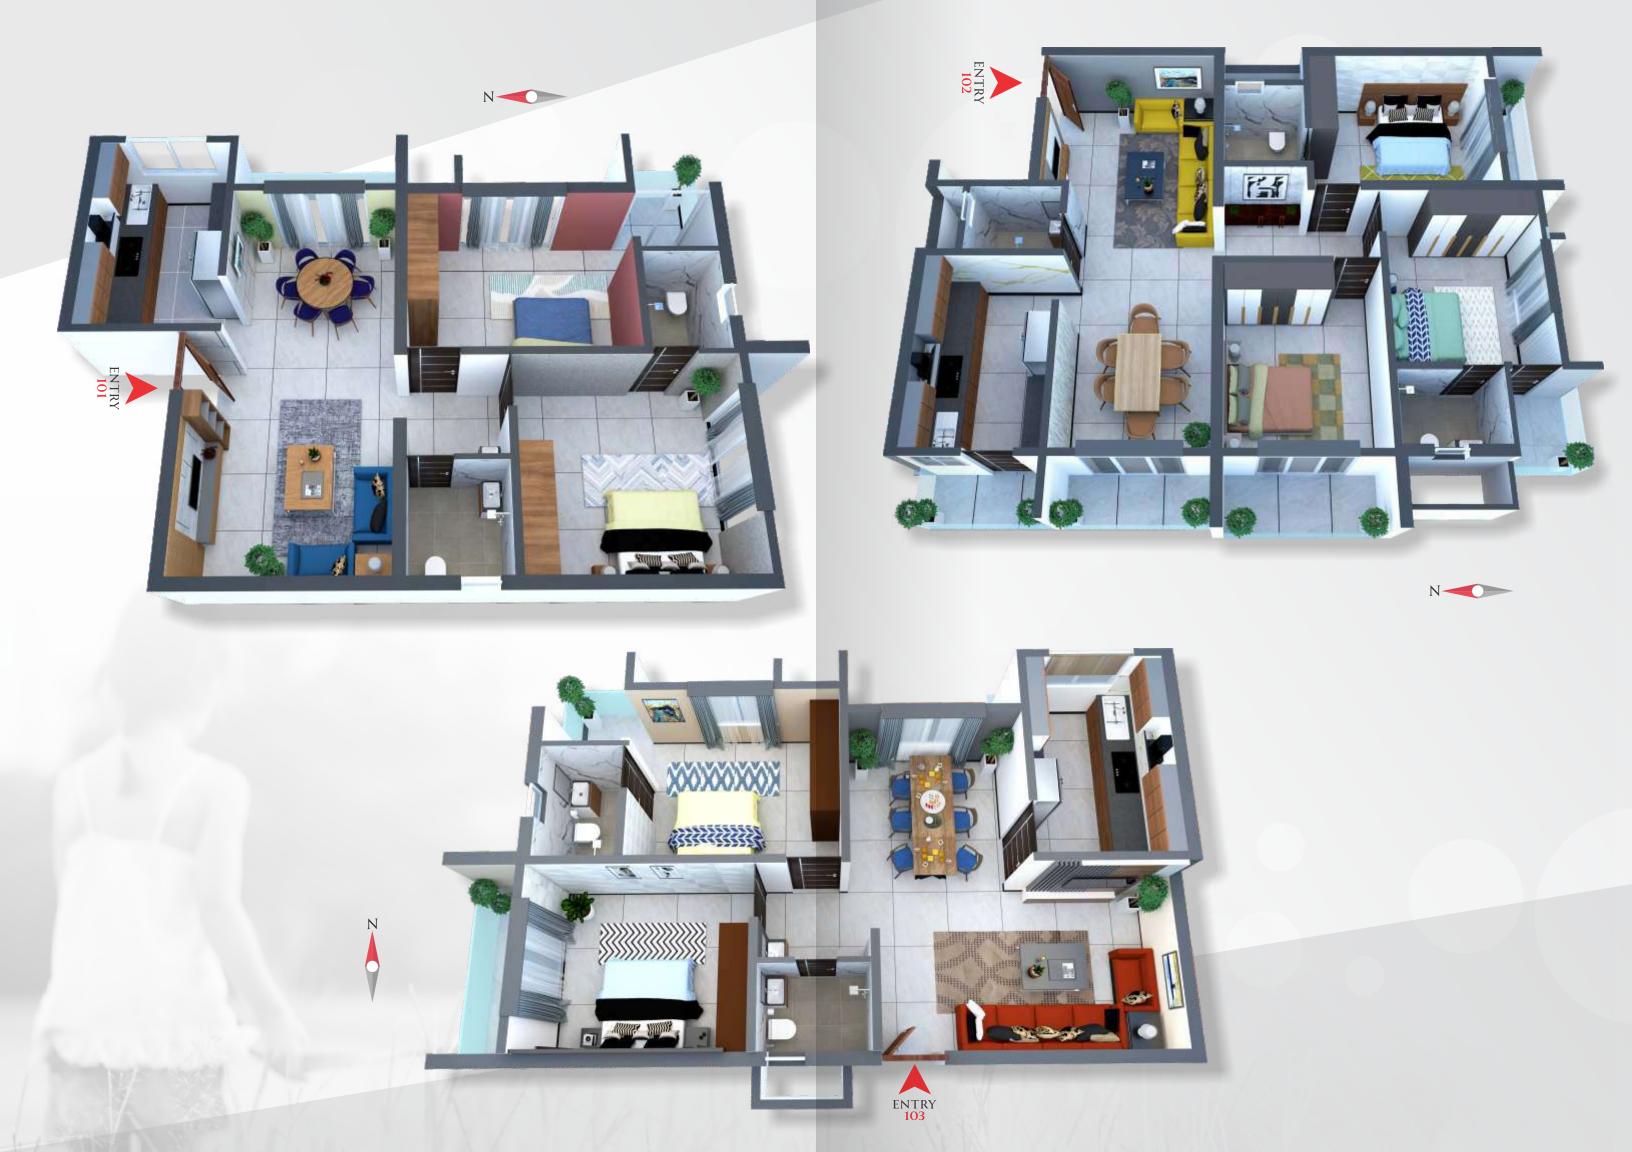

Spacious two BHK and three BHK have been thoughtfully designed, quiet apartments that are a peaceful retreat from today's fast paced lifestyles with good views of downtown Mangalore.

Arfa Meadows has all the conveniences of a modern shopping plaza, along with an exceptional level of service and a less hasty pace. The picturesque setting invites you to leisurely shop, dine, or share an intimate conversation by the outdoor patio.