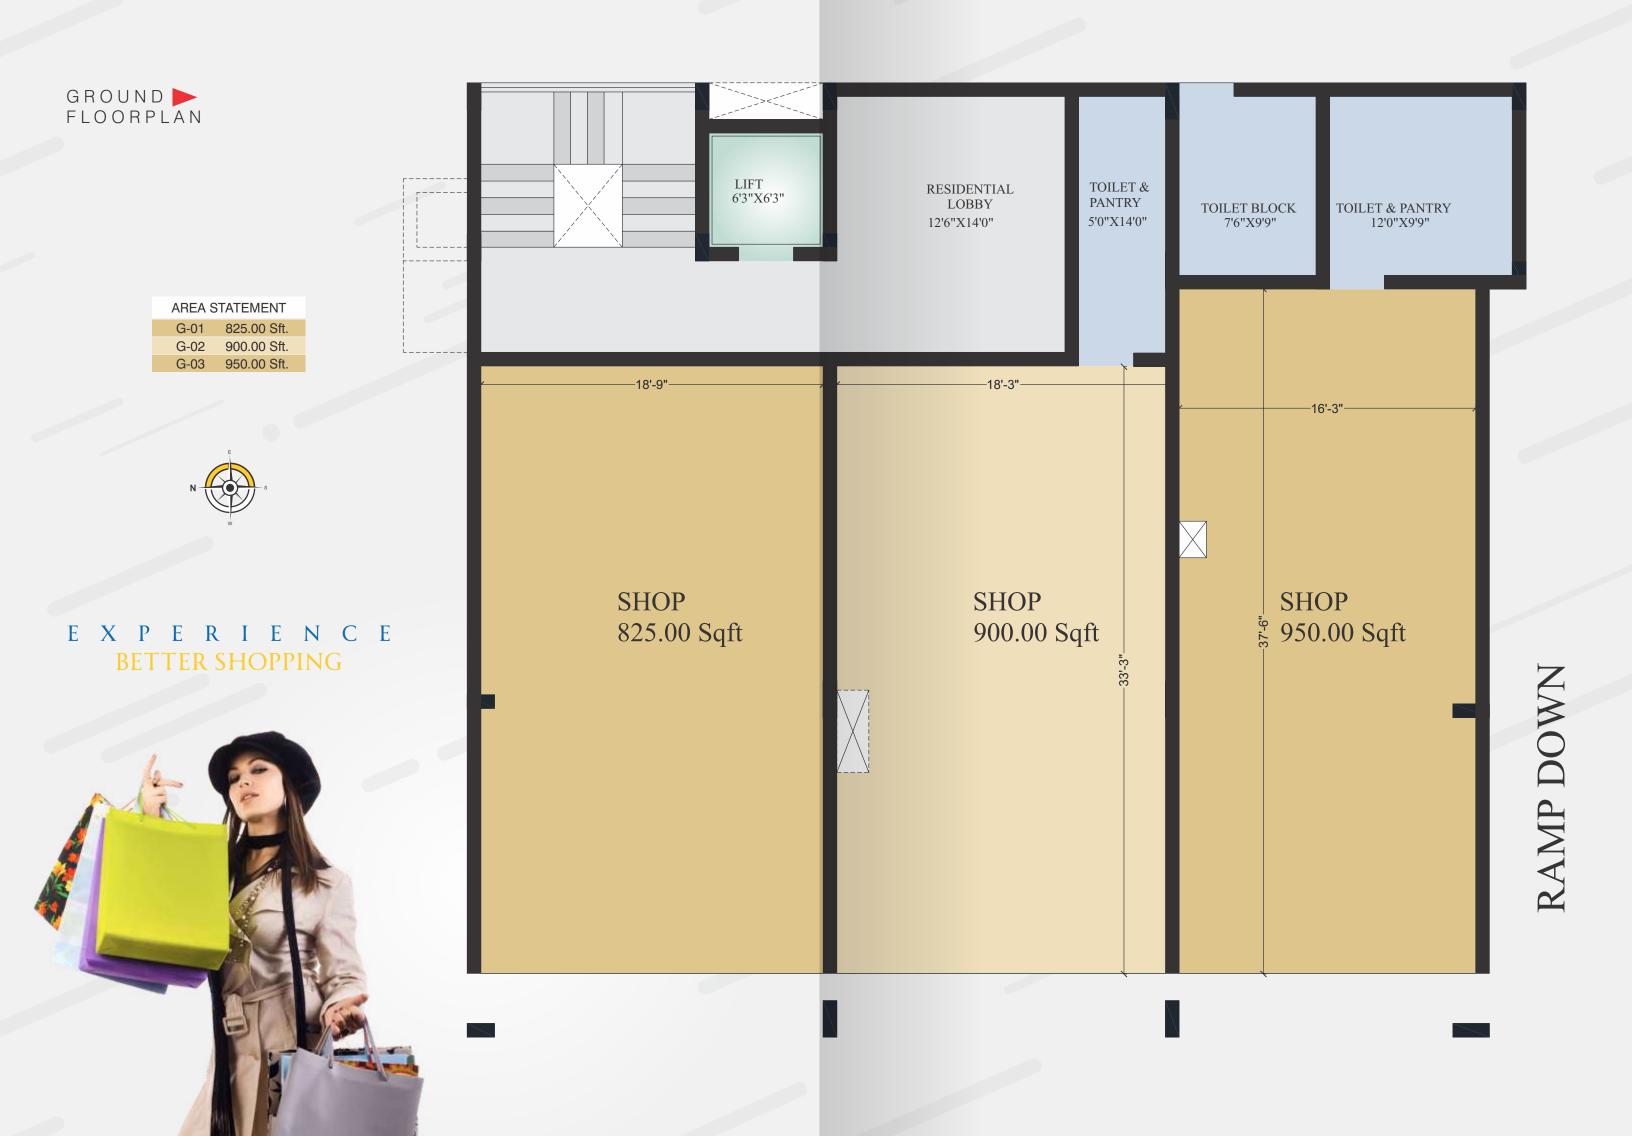

Spacious two BHK and three BHK have been thoughtfully designed, quiet apartments that are a peaceful retreat from today's fast paced lifestyles with good views of downtown Mangalore.

Arfa Meadows has all the conveniences of a modern shopping plaza, along with an exceptional level of service and a less hasty pace. The picturesque setting invites you to leisurely shop, dine, or share an intimate conversation by the outdoor patio.